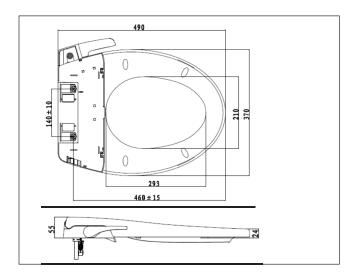

#### DIMENSIONALDRAWING

#### **SPECIFICATIONS**

Shape: Elongated

Dimension: W370 x L490 x H55mm

Net Weight: 2.1 kg

Water supply: Direct from water pipes
Feminine wash water flow: 0.4– 1.8L/min
Posterior wash water flow: 0.4– 1.8L/min