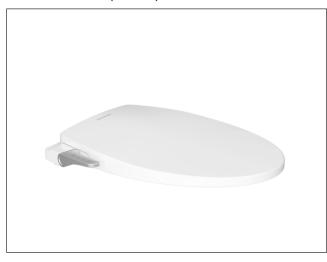

## Slim Smart Washer 3

### Manual Bidet(A650)

#### **FEATURES**

- Dual Nozzles for dedicated Posterior and Feminine Cleansing
- Ultra Slim Design with 55mm Height
- Antibacterial protection for seat, seat cover and nozzles
- Self-Cleaning nozzle
- Nozzle shutter
- · Soft close &side push quick release
- Strong and comfortable handle
- No electronic required, easy installation
- Easy Release with Side Push Button
- Optional bottom inlet or back inlet