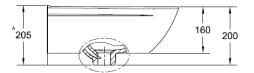

#### **SPECIFICATIONS**

- Faucet Drillings: Single / T4" / T8"
- Basin Dimensions: W450\*L553\*H200 mm.
- Material: Vitreous China

#### DIMENSIONAL DRAWING