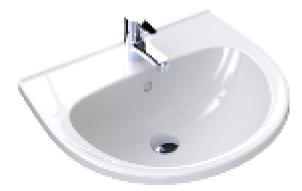

### Wall Hung Lav TF-0953

#### **FEATURES**

- Easy to clean
- Overflow hole on back position

#### COLOR AVAILABILITY

• White (WT)