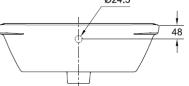

#### **SPECIFICATIONS**

- Faucet Drillings: Single / T4" / T8"
- Basin Dimensions: W450\*L553\*H200 mm.
- Material: Vitreous China

#### DIMENSIONAL DRAWING