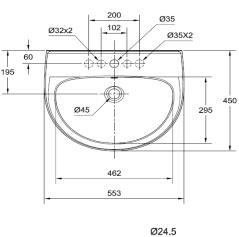

#### **SPECIFICATIONS**

- Faucet Drillings: Single / T4" / T8"
- Basin Dimensions: W450\*L553\*H200 mm.
- Material: Vitreous China

#### DIMENSIONAL DRAWING