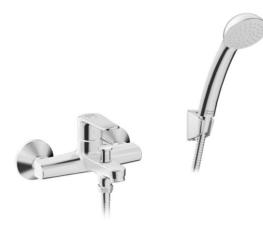

# **Neo Modern**

Exposed Bath & Shower Mixer with F

Shower Kit

FFAS0711-601500BF0

#### FEATURES

- Modern design that can fit with any style of bathroom
- Part of Neo Modern Collection
- 1.5m tangle free hose
- Single function hand shower
- Nickel and chromium plating for durable finish
- Flow Rate @ 0.1 MPa (Shower): 4.98 L/Min
- Flow Rate @ 0.1 MPa (Spout): 8.88 L/Min

#### SPECIFICATIONS

- Exposed Bath & Shower Mixer with Shower Kit
- Wall-mount Installation
- Spout Reach: 160 mm

#### FINISHES AVAILABILITY

• Chrome (- CP)