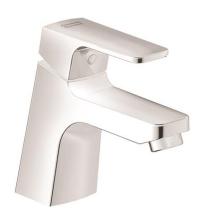

### **Concept Square**

### Basin Mono FFAS0406-101500BF0

#### **FEATURES**

- A grade brass, strong and durable
- High quality ceramic valve for longer usage
- Ceramic cartridge tested = 500,000 times
- Neoperl aerator 2.2 GPM
- Without pop-up drain
- With normal packaging
- Flow rate @ 0.1MPa: 3.0 L/min for spout

#### **SPECIFICATIONS**

Lever handle (cold & hot)

Spout Reach: 125 mm

• Spout Height: 70 mm

#### **FINISHES AVAILABILITY**

• Chrome (- CP)