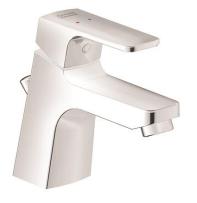

# **Concept Square**

Basin Mixer with Pop-up Drain FFAS0401-101500BF0

#### **FEATURES**

- A grade brass, strong and durable
- High quality ceramic valve for longer usage
- Ceramic cartridge tested = 500,000 times
- Neoperl aerator 2.2 GPM
- With pop-up drain
- With normal packaging
- Flow rate @ 0.1MPa: 3.0 L/min for spout

#### SPECIFICATIONS

- Lever handle (cold & hot)
- Spout Reach: 125 mm
- Spout Height: 70 mm

### FINISHES AVAILABILITY

• Chrome (- CP)