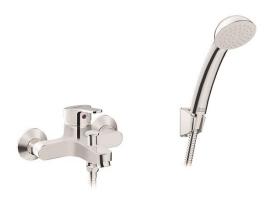

### **Concept Round**

Exposed Bath & Shower Mixer with Shower Kit FFAS1411-601500BF0

#### **FEATURES**

- Part of Concept Collection
- 35 mm Ceramic disc valve for a life time use
- 1.5m tangle free metal hose
- Single function hand shower
- Nickel and chromium plating for durable finish
- Flow Rate @ 0.1 MPa: 10.5 L/Min

#### **SPECIFICATIONS**

- Exposed Bath & Shower Mixer
- Wall-mount Installation
- Spout Reach: 149mm

#### **FINISHES AVAILABILITY**

• Chrome (- CP)