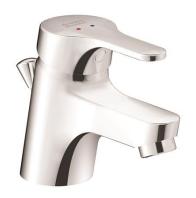

### **Concept Round**

Basin Mixer with Pop-up Drain FFAS1401-101500BF0

#### **FEATURES**

- A grade brass, strong and durable
- High quality ceramic valve for longer usage
- Ceramic cartridge tested = 500,000 times
- Neoperl aerator 2.2 GPM
- With pop-up drain
- With normal packaging
- Flow rate @ 0.1MPa: 4.0 L/min for spout

#### **SPECIFICATIONS**

- Lever handle (cold & hot)
- Spout reach: 105 mm
- Spout height: 43 mm

#### **FINISHES AVAILABILITY**

• Chrome (- CP)