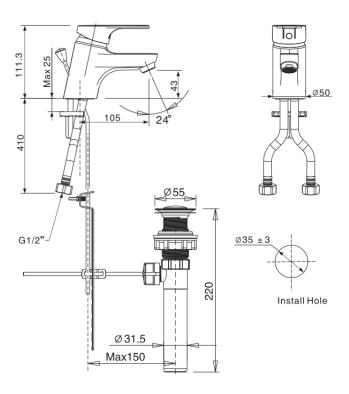

### **DIMENSIONAL DRAWING**

This document is the property of American Standard. It can neither be reproduced, nor communicated, without authorization.

American Standard reserves the right to change dimensions and specifications without notice; we assume no liability for the use of obsolete dimensions.

#### **SPECIFICATIONS**

- Lever handle (cold & hot)
- Spout reach: 105 mm
- Spout height: 43 mm