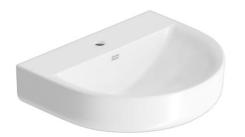

## **Concept D Shape**

Wall Hung CL0553I-6DACTLW

## FEATURES

- Easy to clean
- Overflow hole on back position

#### COLOR AVAILABILITY

• White (WT)