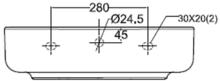

#### SPECIFICATIONS

- Faucet Drillings: Single / T4" / T8"
- Basin Dimensions: W460mm x L550mm x H150mm
- Material: Vitreous China

## **DIMENSIONAL DRAWING**

This document is the property of American Standard. It can neither be reproduced, nor communicated, without authorization.

American Standard reserves the right to change dimensions and specifications without notice; we assume no liability for the use of obsolete dimensions.