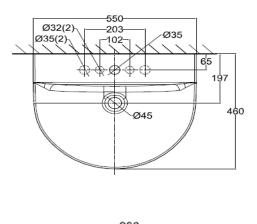

#### SPECIFICATIONS

- Faucet Drillings: Single / T4" / T8"
- Basin Dimensions: W460mm x L550mm x H150mm
- Material: Vitreous China

## **DIMENSIONAL DRAWING**

This document is the property of American Standard. It can neither be reproduced, nor communicated, without authorization.

American Standard reserves the right to change dimensions and specifications without notice; we assume no liability for the use of obsolete dimensions.