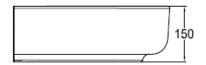

#### SPECIFICATIONS

- Faucet Drillings: Single / T4" / T8"
- Basin Dimensions: W460mm x L550mm x H150mm
- Material: Vitreous China

## **DIMENSIONAL DRAWING**

This document is the property of American Standard. It can neither be reproduced, nor communicated, without authorization.

American Standard reserves the right to change dimensions and specifications without notice; we assume no liability for the use of obsolete dimensions.