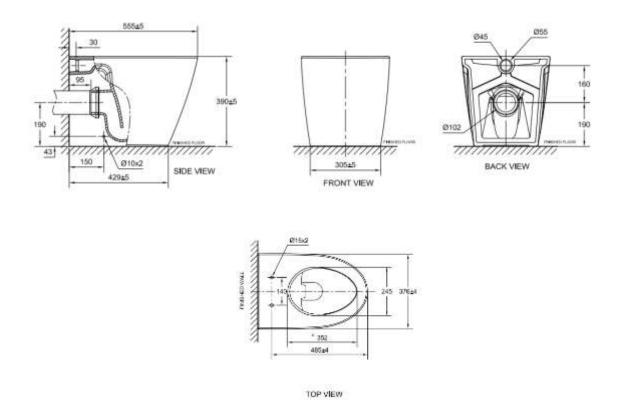

# Acacia SupaSleek

BTW Toilet CL3229



## **FEATURES**

- Double Vortex Wash Down
- Aqua Cermaic&Comfort Clean
- Water Saving
- Rimless
- CrystaSleek Seat & Cover

### **SPECIFICATIONS**

- Flushing Type: Dual Flush 3/4.5 Litres per flush
- Tank Fitting: Concealed cistern
- Outlet type: S-trap & P-trap
- Bowl shape: Elongated
- Overall Dimensions: W376xL555xH390mm
- Height to rim: 390 mm.Material: Vitreous China

#### **COLOR AVAILABILITY**

• White (WT)

## **INCLUDED COMPONENTS**

- L-shape floor fixing set 80 mm
- Installation manual

# **SHIPPING WEIGHT**

Net weight: 31 KGs

• Gross weight: 34.4 KGs

#### **STANDARDS CRITERIA**

• TIS-792:2001

# **DIMENSIONAL DRAWING**

# S-trap



## P-trap