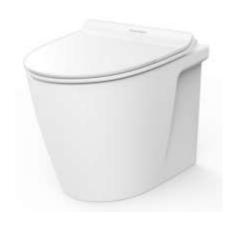

# Acacia SupaSleek

BTW Toilet CL3229

## **FEATURES**

- Double Vortex Wash Down
- Aqua Cermaic&Comfort Clean
- Water Saving
- Rimless
- CrystaSleek Seat & Cover

#### **COLOR AVAILABILITY**

• White (WT)