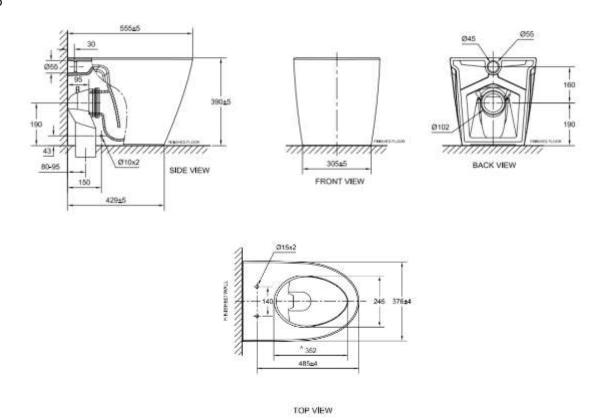

# Acacia SupaSleek

BTW Toilet CL3229



## **FEATURES**

- Double Vortex Wash Down
- Aqua Cermaic&Comfort Clean
- Water Saving
- Rimless
- CrystaSleek Seat & Cover

### **SPECIFICATIONS**

- Flushing Type: Dual Flush 3/4.5 Litres per flush
- Tank Fitting: Concealed cistern
- Outlet type: S-trap & P-trap
- Bowl shape: Elongated
- Overall Dimensions: W376xL555xH390mm
- Height to rim: 390 mm.Material: Vitreous China

#### **COLOR AVAILABILITY**

• White (WT)

## **INCLUDED COMPONENTS**

- L-shape floor fixing set 80 mm
- Installation manual

# **SHIPPING WEIGHT**

Net weight: 31 KGs

• Gross weight: 34.4 KGs

#### **STANDARDS CRITERIA**

• TIS-792:2001

# **DIMENSIONAL DRAWING**

# S-trap



## P-trap