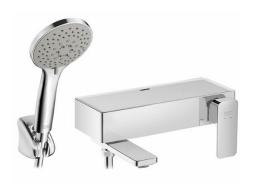

## **Acacia Evolution**

Exposed Bath & Shower Mixer With Shower Kit FFAS1311-601500BF0

#### **FEATURES**

- Modern design that can fit with any style of bathroom
- Ceramic disc valve for a life time use
- Strong brass construction
- Nickel and chromium plating for durable finish
- Chrome cover on top for space utilization
- Revolve spout with 2-Way diverter for spout and hand shower
- With 5-function Hand Shower Set
  - 1) Spray;
  - 2) Massage;
  - 3) Champagne;
  - 4) Spray+Massage;
  - 5) Spray+Champagne;
- With 1.5m twist-free shower hose and adjustable shower hanger
- Flow Rate @ 0.1 MPa (With Shower): 5.76 L/Min
- Flow Rate @ 0.1 MPa (With Spout): 9.72 L/Min

#### **SPECIFICATIONS**

- Exposed Bath&Shower Mixer Faucet
- Wall-Mount Installation
- Spout Reach: 126 mm