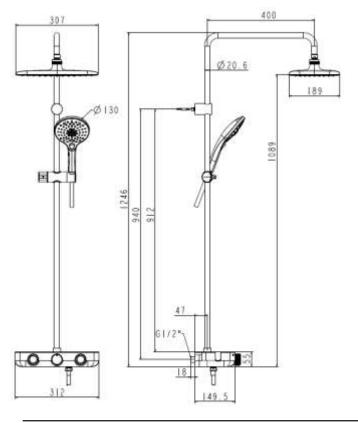

#### DIMENSIONAL DRAWING

American Standard

### FEATURES

- German thermostatic cartridge
- Anti-scald safestop button
- Push button cartridge with flow rate adjustable from Japan, life cycle ≥ 300,000 times
- Plastic body with cool touch design, no risk of scalding on the body
- Designed with a shelf space for storage function
- Side Hook on both side, as a shower accessories and drain the water on the top of the surface
- 3-functions Rain Click hand shower, instinctive button for switching between spray modes
- PVC Silver twist Free shower hose
- With easy glide shower holder
- With normal packaging
- 307\*189 rectangle head shower, with air-in function
- Flow rate @ 0.1MPa: 11 L/M for spout
- Flow rate @ 0.1MPa: 10.5 L/M for shower outlet

#### **SPECIFICATIONS**

- Exposed THM mixer faucet
- Two-Hole Installation