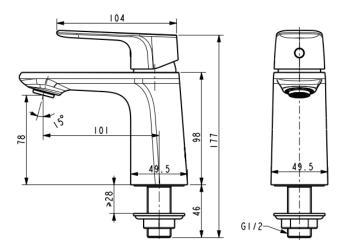

## **DIMENSIONAL DRAWING**

#### **SPECIFICATIONS**

. Basin mixer faucet

1-hole installation: lever handle

Spout reach: 101 mm

• Spout height: 78 mm