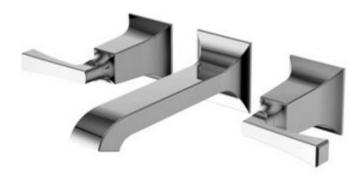

## In-wall Vessel Mixer FFAS1604-101500BC0

#### **FEATURES**

- A grade brass, strong and durable
- High quality ceramic valve for longer usage
- Ceramic cartridge tested = 500,000 times
- Neoperl aerator 2.2GPM
- With speed connect drain
- With normal packaging
- Flow rate @ 0.1MPa: 3.8 L/min for spout

#### **SPECIFICATIONS**

- In-wall vessel mixer faucet
- In-wall Installation: 2-handles (cold & hot)
- Spout reach: 211 mm

#### **FINISHES AVAILABILITY**

• Chrome (- CP)