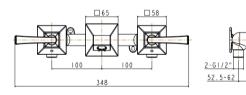

#### **DIMENSIONAL DRAWING**

#### **SPECIFICATIONS**

- In-wall vessel mixer faucet
- In-wall Installation: 2-handles (cold & hot)
- Spout reach: 211 mm