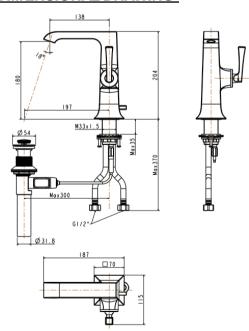

#### **DIMENSIONAL DRAWING**

#### **SPECIFICATIONS**

- Basin mixer faucet
- 1-Hole Installation: lever handle (cold & hot)

Spout reach: 138 mmSpout height: 180 mm