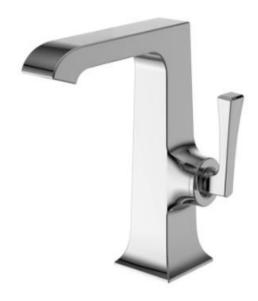

# Single Hole Basin Mixer FFAS1601-101500BC0

#### **FEATURES**

- A grade brass, strong and durable
- High quality cycle ceramic valve for longer usage and safety
- Ceramic cartridge tested = 500,000 times
- Neoperl aerator 2.2GPM
- With speed connect drain
- With normal packaging
- Flow rate @ 0.1MPa: 3.8 L/min for spout

#### **SPECIFICATIONS**

- Basin mixer faucet
- 1-Hole Installation: lever handle (cold & hot)

Spout reach: 138 mmSpout height: 180 mm

#### **FINISHES AVAILABILITY**

Chrome (- CP)