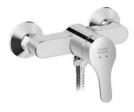

# Exposed Shower Mixer FFAS1412-701501BF0

## FEATURES

- A grade brass, strong and durable
- High quality ceramic valve for longer usage
- Ceramic cartridge tested = 500,000 times
- Without shower kits
- With normal packaging
- Flow rate @ 0.1MPa: 14.7 L/min for shower outlet

#### **SPECIFICATIONS**

- Exposed Shower Mixer Faucet
- 2-Hole Installation: lever handle (cold & hot)