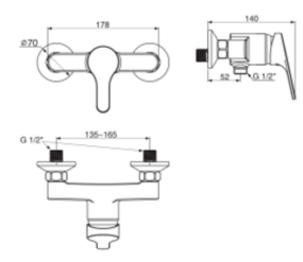

# FEATURES

- A grade brass, strong and durable
- High quality ceramic valve for longer usage
- Ceramic cartridge tested = 500,000 times
- Without shower kits
- With normal packaging
- Flow rate @ 0.1MPa: 14.7 L/min for shower outlet

#### **SPECIFICATIONS**

- Exposed Shower Mixer Faucet
- 2-Hole Installation: lever handle (cold & hot)

#### FINISHES AVAILABILITY

Chrome (- CP)

#### **AWARDS WON**

• N/A

### SHIPPING WEIGHT

Product weight: 1.8 kg

### **STANDARDS CRITERIA**

GB 18145-2014

This document is the property of American Standard. It can neither be reproduced, nor communicated, without authorization.

American Standard reserves the right to change dimensions and specifications without notice, we assume no liability for the use of obsolete dimensions.

## DIMENSIONAL DRAWING