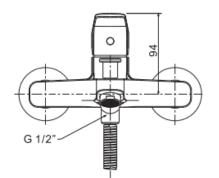

# DIMENSIONAL DRAWING

#### **SPECIFICATIONS**

- Wall-mounted installation: lever handle (cold & hot)
- Spout reach: 176 mm