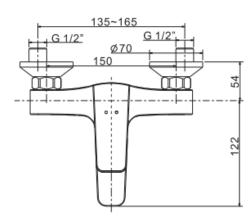

# DIMENSIONAL DRAWING

#### **SPECIFICATIONS**

- Wall-mounted installation: lever handle (cold & hot)
- Spout reach: 176 mm