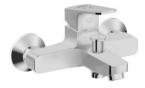

# **Concept Square**

Exposed Bath & Shower Mixer FFAS0411-601501BF0

### **FEATURES**

- A grade brass, strong and durable
- High quality ceramic valve for longer usage
- Ceramic cartridge tested = 500,000 times
- Neoperl aerator
- Without shower kits
- With normal packaging
- Flow rate @ 0.1MPa: 10.0 L/min for spout
- Flow rate @ 0.1MPa: 10.3 L/min for shower outlet

#### **SPECIFICATIONS**

- Wall-mounted installation: lever handle (cold & hot)
- Spout reach: 176 mm

#### **FINISHES AVAILABILITY**

• Chrome (- CP)