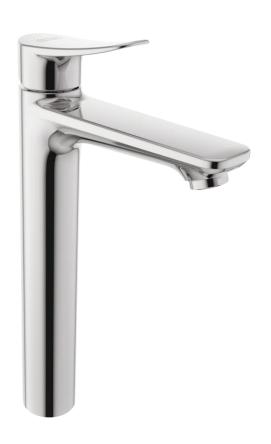

## Milano

## Single-hole Extended Basin Mixer with Pop-up Drain

### STANDARD SPECIFICATION

- Chromium plating for durable finish
- German ceramic disc cartridge
- High durability life cycle with smooth effortless handle operation, safety for high burstpressure, and drip-free cartridge
- Strong brass construction
- Single-hole installation
- Exposed aerator with 20°
- Equipped with pop-up drain
- Flow rate @ 0.1 MPa (3.66 L/min)
- Spout reach : 153 mmSpout height : 238 mm