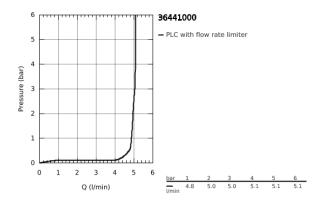

## 36 441 000 INFRA-RED ELECTRONIC BASIN MIXER 1/2" WITH MIXING DEVICE AND ADJUSTABLE TEMPERATURE LIMITER

## PRODUCT DESCRIPTION

- with infrared sensor for bi-directional communication for monitoring, configuration and servicing
- 6V lithium battery, type CR-P2
- battery lifetime approx. 7 years (150 actuations a day)
- GROHE StarLight chrome finish
- · laminar spray regulator 5.7 l/min
- flexible connection hoses
- non-return valve
- dirt strainers
- with integrated solenoid valve
- external battery
- rapid installation system
- multistage battery status display
- 7 pre-set programs
- auto flush
- · thermal disinfection
- cleaning mode
- additional functions and precise settings by remote control 36 407
- CE approved
- noise classification 1 in accordance with DIN4109
- type of protection faucet IP 59K