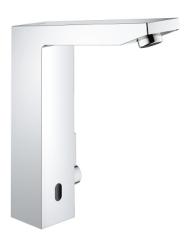

## 36 441 000 INFRA-RED ELECTRONIC BASIN MIXER 1/2" WITH MIXING DEVICE AND ADJUSTABLE TEMPERATURE LIMITER

## PRODUCT DESCRIPTION

- with infrared sensor for bi-directional communication for monitoring, configuration and servicing
- 6V lithium battery, type CR-P2
- battery lifetime approx. 7 years (150 actuations a day)
- GROHE StarLight chrome finish
- · laminar spray regulator 5.7 l/min
- flexible connection hoses
- non-return valve
- dirt strainers
- with integrated solenoid valve
- external battery
- rapid installation system
- multistage battery status display
- 7 pre-set programs
- auto flush
- · thermal disinfection
- cleaning mode
- additional functions and precise settings by remote control 36 407
- CE approved
- noise classification 1 in accordance with DIN4109
- type of protection faucet IP 59K