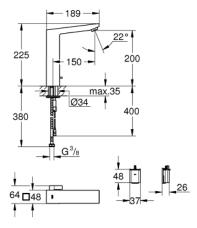

## 36 441 000 INFRA-RED ELECTRONIC BASIN MIXER 1/2" WITH MIXING DEVICE AND ADJUSTABLE TEMPERATURE LIMITER

## PRODUCT DESCRIPTION

- with infrared sensor for bi-directional communication for monitoring, configuration and servicing
- 6V lithium battery, type CR-P2
- battery lifetime approx. 7 years (150 actuations a day)
- GROHE StarLight chrome finish
- · laminar spray regulator 5.7 l/min
- flexible connection hoses
- non-return valve
- dirt strainers
- with integrated solenoid valve
- external battery
- rapid installation system
- multistage battery status display
- 7 pre-set programs
- auto flush
- · thermal disinfection
- cleaning mode
- additional functions and precise settings by remote control 36 407
- CE approved
- noise classification 1 in accordance with DIN4109
- type of protection faucet IP 59K