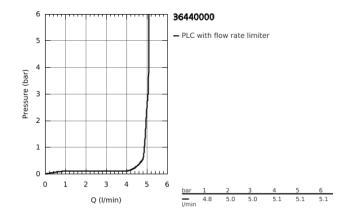

## $36\ 440\ 000$ INFRA-RED ELECTRONIC BASIN MIXER 1/2" WITH MIXING DEVICE AND ADJUSTABLE TEMPERATURE LIMITER

## PRODUCT DESCRIPTION

- with infrared sensor for bi-directional communication for monitoring, configuration and servicing
- · without power supply 36 338 000 (required)
- GROHE StarLight chrome finish
- laminar spray regulator 5.7 l/min
- · flexible connection hoses
- · non-return valve
- · dirt strainers
- · with integrated solenoid valve
- · rapid installation system
- 7 pre-set programs
- · auto flush
- · thermal disinfection
- · cleaning mode
- additional functions and precise settings by remote control 36 407
- · CE approved
- noise classification 1 in accordance with DIN4109
- type of protection faucet IP 59K