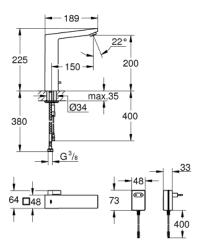

## $36\ 440\ 000$ INFRA-RED ELECTRONIC BASIN MIXER 1/2" WITH MIXING DEVICE AND ADJUSTABLE TEMPERATURE LIMITER

## PRODUCT DESCRIPTION

- with infrared sensor for bi-directional communication for monitoring, configuration and servicing
- · without power supply 36 338 000 (required)
- GROHE StarLight chrome finish
- laminar spray regulator 5.7 l/min
- · flexible connection hoses
- · non-return valve
- · dirt strainers
- · with integrated solenoid valve
- · rapid installation system
- 7 pre-set programs
- · auto flush
- · thermal disinfection
- · cleaning mode
- additional functions and precise settings by remote control 36 407
- · CE approved
- noise classification 1 in accordance with DIN4109
- type of protection faucet IP 59K