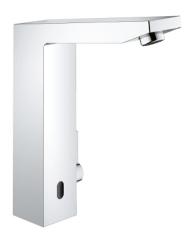

## $36\ 440\ 000$ INFRA-RED ELECTRONIC BASIN MIXER 1/2" WITH MIXING DEVICE AND ADJUSTABLE TEMPERATURE LIMITER

## PRODUCT DESCRIPTION

- with infrared sensor for bi-directional communication for monitoring, configuration and servicing
- · without power supply 36 338 000 (required)
- GROHE StarLight chrome finish
- laminar spray regulator 5.7 l/min
- · flexible connection hoses
- · non-return valve
- · dirt strainers
- · with integrated solenoid valve
- · rapid installation system
- 7 pre-set programs
- · auto flush
- · thermal disinfection
- · cleaning mode
- additional functions and precise settings by remote control 36 407
- · CE approved
- noise classification 1 in accordance with DIN4109
- type of protection faucet IP 59K