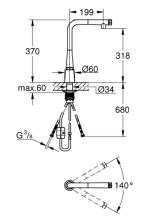

## PRODUCT DESCRIPTION

- monobloc installation
- GROHE StarLight chrome finish
- pull-out spray with laminar
- metal spray
- GROHE Magnetic Docking guarantees easy retraction and smooth docking of the spray head b
  starting position
- GROHE SmartControl push for ON-OFF, turn for volume adjustment from water saving eco more Full Flow
- · temperature adjustment by turning of mixing valve on body
- swivel tubular spout
- swivel area 140°
- protected against backflow
- · flexible connection hoses
- GROHE FastFixation Plus ultra fast and simple installation no tools needed
- · GROHE Zero isolated inner water ways lead and nickel free within the tap