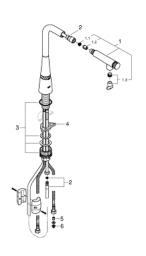

## 31 593 002 SINK MIXER WITH SMARTCONTROL

 SPARE PARTS, July 2018 - now

 1: Hand shower (Order-nr. 48487000)

 1.1: Strainer (Order-nr. 0676800M)

 1.2: Non-return valve (Order-nr. 08565000)

 1.3: Flow control set (Order-nr. 48470000)

 2: Shower hose (Order-nr. 48488000)

 3: Mounting set (Order-nr. 48477000)

 4: Support plate (Order-nr. 05334000)

 5: Non-return valve (Order-nr. 45881000)

 6: Strainer (Order-nr. 0676800M)