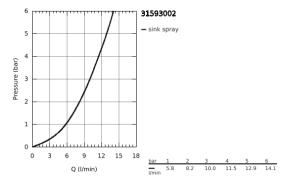

## 31 593 002 SINK MIXER WITH SMARTCONTROL







## PRODUCT DESCRIPTION

- monobloc installation
- GROHE StarLight chrome finish
- pull-out spray with laminar
- metal spray
- GROHE Magnetic Docking guarantees easy retraction and smooth docking of the spray head b
  starting position
- GROHE SmartControl push for ON-OFF, turn for volume adjustment from water saving eco more Full Flow
- · temperature adjustment by turning of mixing valve on body
- swivel tubular spout
- swivel area 140°
- protected against backflow
- · flexible connection hoses
- GROHE FastFixation Plus ultra fast and simple installation no tools needed
- · GROHE Zero isolated inner water ways lead and nickel free within the tap



## 31 593 002 SINK MIXER WITH SMARTCONTROL





## 31 593 002 SINK MIXER WITH SMARTCONTROL



 SPARE PARTS, July 2018 - now

 1: Hand shower