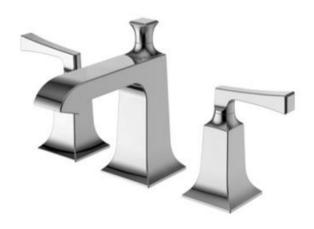

# 3 Hole Basin Mixer FFAS1603-101500BC0

#### **FEATURES**

- A grade brass, strong and durable
- High quality ceramic valve for longer usage
- Ceramic cartridge tested = 500,000 times
- Neoperl aerator 2.2GPM
- With speed connect drain
- With normal packaging
- Flow rate @ 0.1MPa: 3.8 L/min for spout

#### **SPECIFICATIONS**

- Basin mixer faucet
- 3-Hole Installation: lever handle (cold & hot)
- Spout reach: 129.5 mm
- Spout height: 93 mm

#### **FINISHES AVAILABILITY**

• Chrome (- CP)