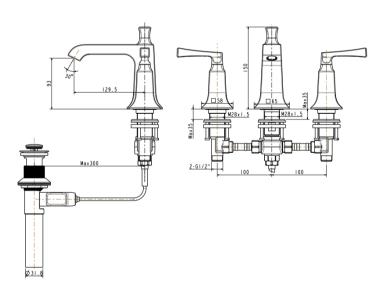

## DIMENSIONAL DRAWING

#### **SPECIFICATIONS**

- Basin mixer faucet
- 3-Hole Installation: lever handle (cold & hot)
- Spout reach: 129.5 mm
- Spout height: 93 mm