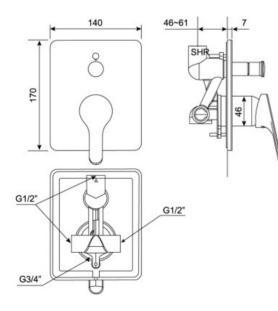

# American Standard

# Concept

Concealed Bath & Shower Mixer (Including Valve) WF-1420.609.50



# DIMENSIONAL DRAWING



# **FEATURES**

- Part of Concept Collection
- 35 mm Ceramic disc valve for a life time use
- Strong brass construction
- Nickel and chromium plating for durable finish
- Without shower kit and spout
- Includes Automatic Divertor
- Flow Rate @ 0.1 MPa : 12.6 L/Min

#### **SPECIFICATIONS**

- Concealed Bath & Shower Mixer and Mixer (Including Valve)
- In-Wall Installation

# FINISHES AVAILABILITY

• Chrome (- CP)

# AWARDS WON

• N/A

# SHIPPING WEIGHT

• Product weight: 2.15 kg

# **STANDARDS CRITERIA**

- TIS 2067-2552
- GB 18145-2014

This document is the property of American Standard. It can neither be reproduced, nor communicated, without authorization.

American Standard reserves the right to change dimensions and specifications without notice, we assume no liability for the use of