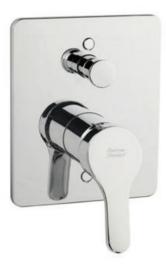

# Concept

Concealed Bath & Shower Mixer (Including Valve) WF-1420.609.50

# **FEATURES**

- Part of Concept Collection
- 35 mm Ceramic disc valve for a life time use
- Strong brass construction
- Nickel and chromium plating for durable finish
- Without shower kit and spout
- Includes Automatic Divertor
- Flow Rate @ 0.1 MPa : 12.6 L/Min

#### **SPECIFICATIONS**

- Concealed Bath & Shower Mixer and Mixer (Including Valve)
- In-Wall Installation

# FINISHES AVAILABILITY

• Chrome (- CP)