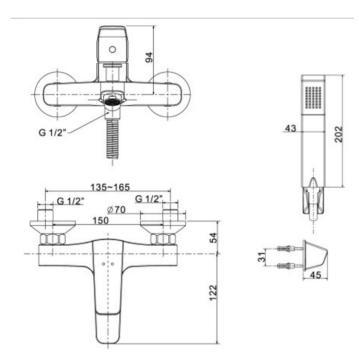

### DIMENSIONAL DRAWING

#### **SPECIFICATIONS**

- Exposed Bath & Shower Mixer
- Wall-mount Installation
- Spout Reach : 160 mm