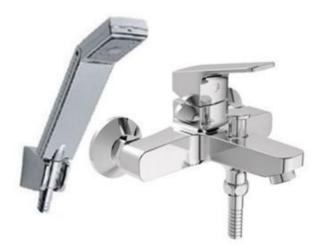

# **Concept Square**

# Exposed Bath & Shower Faucet WF-0411.601.50

#### **FEATURES**

- Part of Concept Cube Collection
- 1.5m tangle free hose
- Single function hand shower
- Nickel and chromium plating for durable finish
- Flow Rate @ 0.1 MPa (Shower) : 4.02 L/Min
- Flow Rate @ 0.1 MPa (Spout) : 10.08 L/Min

#### **SPECIFICATIONS**

- Exposed Bath & Shower Mixer
- Wall-mount Installation
- Spout Reach : 160 mm