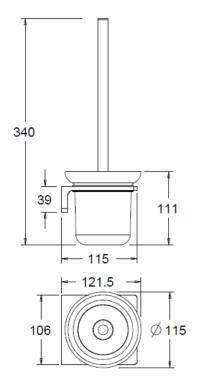

# **DIMENSIONAL DRAWING**

# **SPECIFICATIONS**

- W x L x H (mm) : 106 x 121.5 x 340
- Top Cup Diameter (mm): Ø115