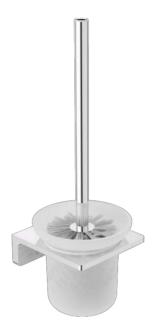

# **Acacia Evolution**

Acacia Evolution Toilet Brush WF-1386.908.50

## **FEATURES**

- Modern design that can fit with any style of bathroom
- Complements Acacia Evolution Fittings Collection
- Handle material: Brass
- Cup material : Glass (Frosted)
- Base material : Zinc Die Casting
- Brush material : Plastic (White)
- Chrome plating for durable finish

# **SPECIFICATIONS**

- W x L x H (mm) : 106 x 121.5 x 340
- Top Cup Diameter (mm): Ø115