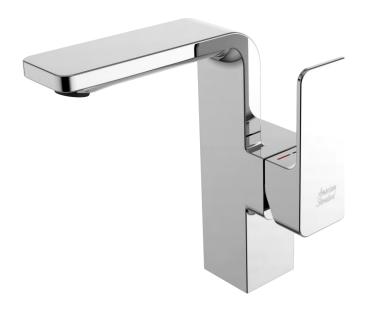

## **Acacia Evolution**

Single-Hole Side Lever Basin Mixer Faucet FFAS1305-101500BC0 FFAS1305-101500BF0

#### **FEATURES**

- Modern design that can fit with any style of bathroom
- **Eco-handle** for saving energy (electric power)
- Click technology offers 2 different water flow rates 0~50% and 50~100% for easy volume control and water saving
- · Ceramic disc valve for a life time use
- Strong brass construction
- Nickel and chromium plating for durable finish
- Adjustable water stream direction aerator
- With Pop-up drain
- Flow Rate @ 0.1 MPa: 5.88 L/Min

#### **FINISHES AVAILABILITY**

Chrome (- CP)