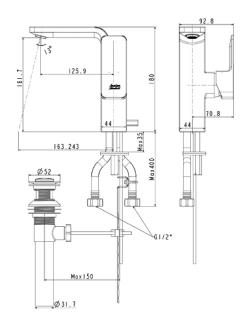

#### **DIMENSIONAL DRAWING**

#### **SPECIFICATIONS**

- Single-Handle Side Lever Basin Mixer Faucet
- Single-Hole Installation

Spout Reach : 125.9 mm

• Spout Height: 161.7 mm